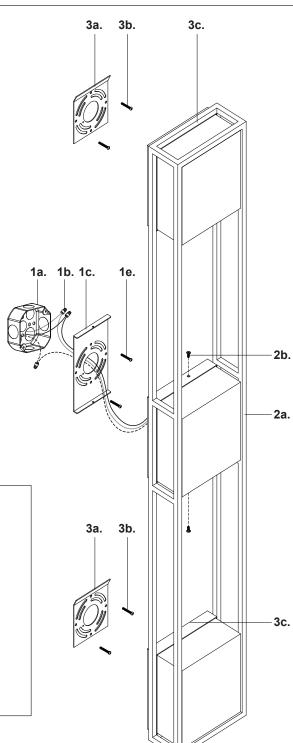

## 1. Remove fixture from its original package

- Separate mounting plate (1c) from fixture (2a) by removing fixture screws (2b) and separate non-power mounting plate (3a) from fixture frame (3c)
- **3.** Measure and mark location of non-power mounting plate (3a) location and secure to mounting surface with screws (3b) (See Illustration 2 for ideal distance measurements)
- **4.** Attach mounting plate **(1c)** to electrical junction box **(1a)** using junction box screws provided **(1e)** in hardware package
- **5.** Make proper electrical connections (**black** to **hot** "L", **white** to **neutral** "N", **ground** to "**GND**") with wire nuts (**1b**) provided in hardware package
- **6.** Hook fixture frame (3c) onto non-power mounting plate (3a) and secure fixture (2a) to mounting plate (1c) with fixture screws (2b)
- 7. To prevent moisture from entering the electrical junction box (1a) and causing a short, seal around the top perimeter between the fixture and the wall surface with weather resistant caulking (Illustration 1)