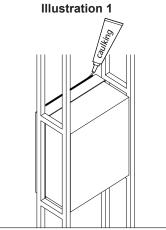

## 1. Remove fixture from its original package

- Separate mounting plate (1c) from fixture (2a) by removing fixture screws (2b) and separate non-power mounting plate (3a) from fixture frame (3c)
- **3.** Measure and mark location of non-power mounting plate (3a) location and secure to mounting surface with screws (3b) (See Illustration 2 for ideal distance measurements)
- **4.** Attach mounting plate **(1c)** to electrical junction box **(1a)** using junction box screws provided **(1e)** in hardware package
- **5.** Make proper electrical connections (**black** to **hot** "L", **white** to **neutral** "N", **ground** to "**GND**") with wire nuts (**1b**) provided in hardware package
- **6.** Hook fixture frame (3c) onto non-power mounting plate (3a) and secure fixture (2a) to mounting plate (1c) with fixture screws (2b)
- 7. To prevent moisture from entering the electrical junction box (1a) and causing a short, seal around the top perimeter between the fixture and the wall surface with weather resistant caulking (Illustration 1)