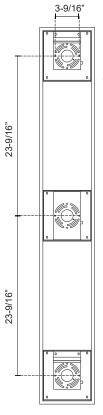

**Illustration 2:** Ideal distance of center of non-power mounting plate to center of mounting plate and ideal distance of anchor holes.